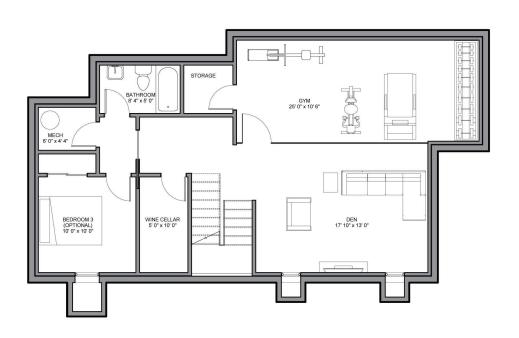

|  | Optional 1,100 s.f. finished basesr |
|--|-------------------------------------|
|  |                                     |