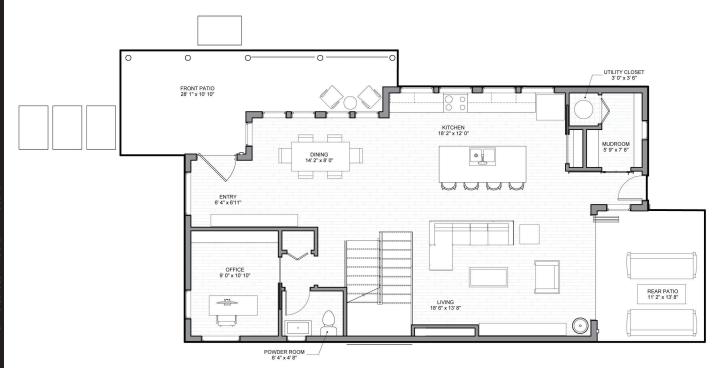

## The Details

- Large front porch
- Unobstructed floor plan opens to back yard
- Gabled ceilings in Master Bedroom
- Large exterior patio with bifolding glass doors
- 2+ story great room and stair offers 26' ceilings
- Ample daylight, but filtered views for privacy
- Modern kitchen with multiple finish options
- Multiple exterior finish options
- Large walk in laundry
- Will fit on most Denver lots\*
- Ontional rear halcony
- ment