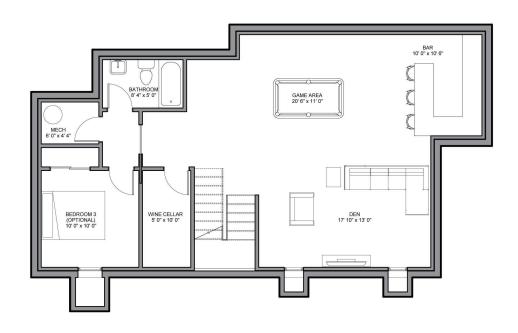

|  | Optional 1,100 s.f. finished basesr |
|--|-------------------------------------|
|  |                                     |