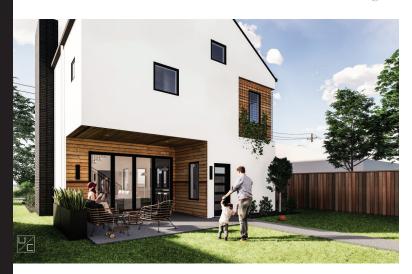

## The Details

- Large front porch
- Unobstructed floor plan opens to back yard
- Gabled ceilings in Master Bedroom
- Large exterior patio with bifolding glass doors
- 2+ story great room and stair offers 26' ceilings
- Ample daylight, but filtered views for privacy
- Modern kitchen with multiple finish options
- Multiple exterior finish options
- Large walk in laundry
- Will fit on most Denver lots\*
- Ontional rear halcony
- ment