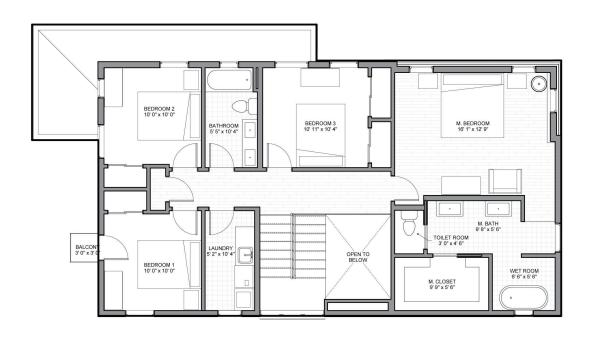

## The Details

- Large front porch
- Unobstructed floor plan opens to back yard
- Gabled ceilings in Master Bedroom
- Large exterior patio with bifolding glass doors
- 2+ story great room and stair offers 26' ceilings
- Ample daylight, but filtered views for privacy
- Modern kitchen with multiple finish options
- Multiple exterior finish options
- Large walk in laundry
- Will fit on most Denver lots\*
- Ontional rear halcony
- ment