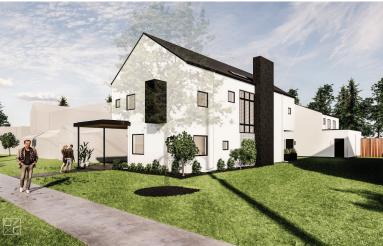

## The Details

- Large front porch
- Unobstructed floor plan opens to back yard
- Gabled ceilings in Master Bedroom
- Large exterior patio with bifolding glass doors
- 2+ story great room and stair offers 26' ceilings
- Ample daylight, but filtered views for privacy
- Modern kitchen with multiple finish options
- Multiple exterior finish options
- Large walk in laundry
- Will fit on most Denver lots\*
- Ontional rear halcony
- ment